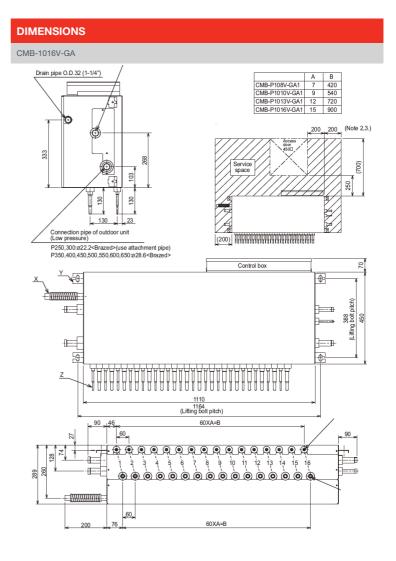

## **FEATURES**

| BC BRANCH CONTROLLER         |                |
|------------------------------|----------------|
| Number of Connections        | 16             |
| Weight (kg)                  | 62             |
| Dimensions (mm) Width        | 1110           |
| Dimensions (mm) Depth        | 520            |
| Dimensions (mm) Height       | 289            |
| Electrical Supply            | 220-240V, 50HZ |
| Phase                        | SINGLE         |
| Power Input (kW)             | 0.312          |
| Running Current (A)          | 1.3            |
| Fuse Rating (BS88) - HRC (A) | 6              |
| Mains Cable No. Cores        | 3              |